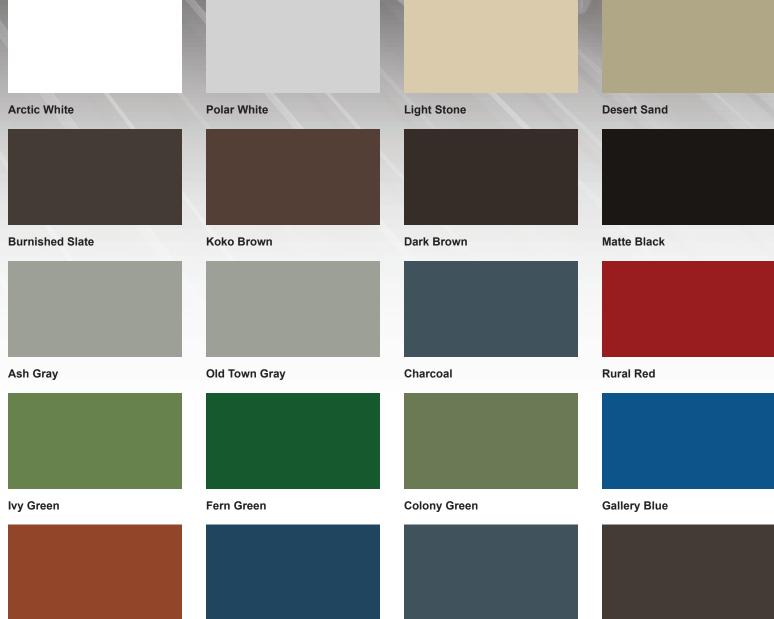

\*Only available for 29-gauge and 26-gauge metals

Copper Metallic

**Black - Crinkle Finish** 

**Charcoal - Crinkle Finish** 

**Burnished Slate - Crinkle Finish** 

**Metal America** is proud to partner with **Sherwin-Williams**®, the leading manufacturer of coil coating in the United States.